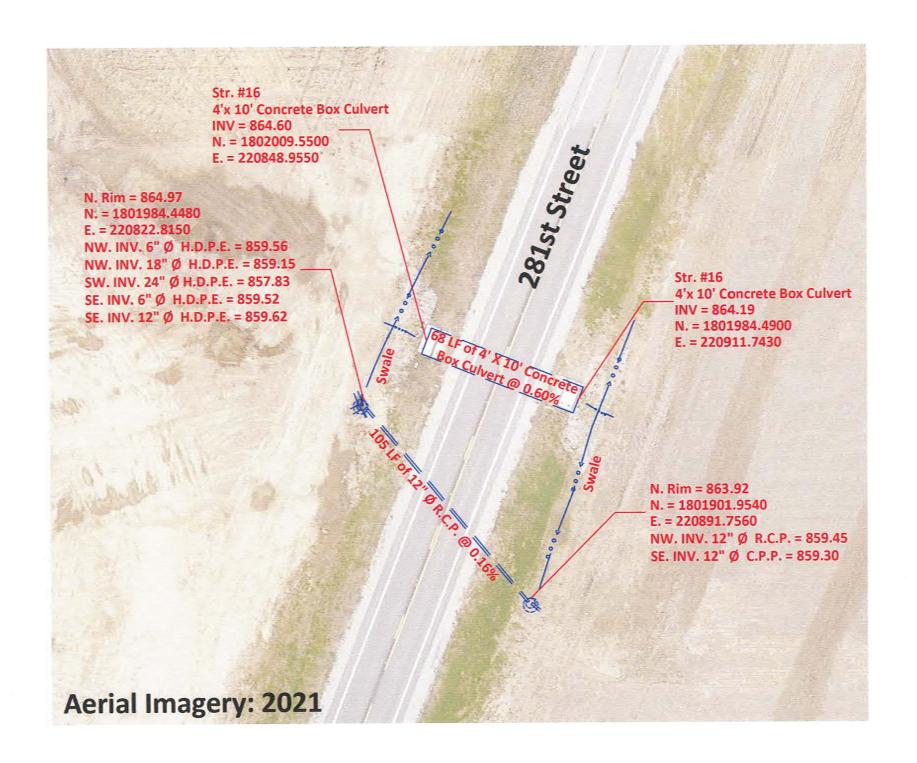

on

Drain Number: #178 Drain Length: N/A

Drain Name: Walt, Warman, Booth, Dickover Change + / -: N/A

**Date:** 11-17-2021 New Length: N/A

Verified By: SLM, BKR

Notes & Sketch: See attached as-built sheets.

The road improvements for 276<sup>th</sup> and 281<sup>st</sup> Street (Phase II) modified the existing regulated drain. The changes were outlined on the plans sponsored by Indiana Department of Transportation and stamped by RQAW. The plans had a project number of 1600597 and changes to the drain were shown on sheet 16.

The project replaced 105 feet of 12" tile with 105 feet of 12" RCP and set two new manholes on each side of the road.

Suzanne L. Mills GIS Specialist

# HAMILTON COUNTY SURVEYOR'S OFFICE

# "AS-BUILT" RECORD DRAWING WALTZ, WARMAN, BOOTH & DICKOVER REGULATED DRAIN





0' 20' 40'

Scale: 1" = 40'

Drawn By: Teresa Dudley DATE: 9-3-2021

THE AS-BUILT SURVEY USED THE FOLLOWING DATUM: HORIZONTAL DATUM: NAD 1983 (CONUS) INDIANA EAST 1301 VERTICAL DATUM: (NAVD 88) (GEOID 18)

#### "AS-BUILT" CERTIFICATION

"AS BUILT" INFORMATION COLLECTED BY HAMILTON COUNTY SURVEYOR'S OFFICE. I HEREBY CERTIFY TO THE BEST OF MY KNOWLEDGE AND BELIEF, A TRUE AND CORRECT REPRESENTATION OF THE LOCATIONS AND ELEVATIONS OF THE "AS-BUILT" REGULATED DRAIN IMPROVEMENTS. INFORMATION OBTAINED BY FIELD SURVEY ON 9/1/2021.

**CERTIFIED BY:** 

BRIAN K. RAYL, PS
PROFESSIONAL SURVEYOR

DATE: SEPTEMBER 30, 2021

THIS DRAWING IS NOT INTENDED TO BE REPRESENTED AS A RETRACEMENT OR ORIGINAL BOUNDARY SURVEY, A ROUTE SURVEY, OR SURVEYOR LOCATION REPORT

EXISTING STRUCTURE NUMBERS FROM INDOT CON